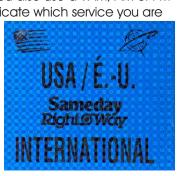

## **USA/INTERNATIONAL SHIPMENTS**

For shipments destined to the USA or Internationally - place the USA Sticker on the package next to the BOL. Please make sure you also use a 9AM, AM or PM sticker as well to indicate which service you are choosing.