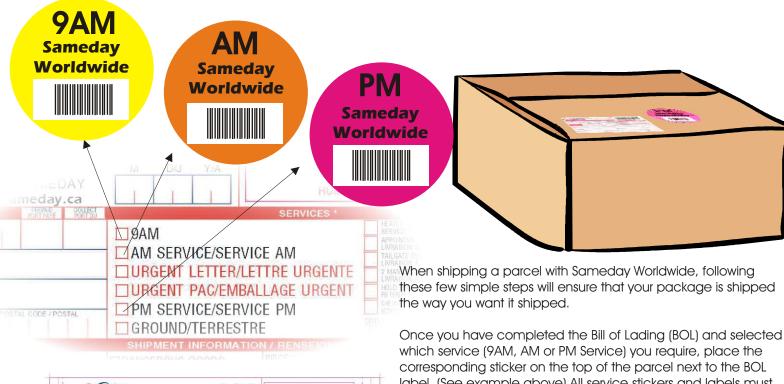

## SAMEDAY SHIPMENT STICKERS - WHAT GOES WHERE?

which service (9AM, AM or PM Service) you require, place the corresponding sticker on the top of the parcel next to the BOL label. (See example above) All service stickers and labels must be placed on the top of the package to ensure they are visible when moving through the Sameday system. Following these simple steps to ensure that the bar code is visible and easily captured by our scanners means that your package be easily in the strong strong through the same and th

Please make sure there is only one address label, bar code label and sticker on each piece.

9AM Service - Delivered by 9AM the next day. AM Service - Delivered by Noon the next day. PM Service - Delivered by 5PM the next day.